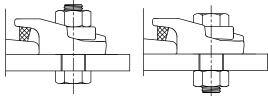

#### SPECIFICATIONS:

Max Side Load using Grade 8.8 Bolt: 80kN Max Side Load using Grade 10.9 Bolt: 105kN Horizontal Rail Adjustment: 15 mm

The hexagon headed fixing bolt can be inserted from above or below the supporting structure – see adjacent configurations.