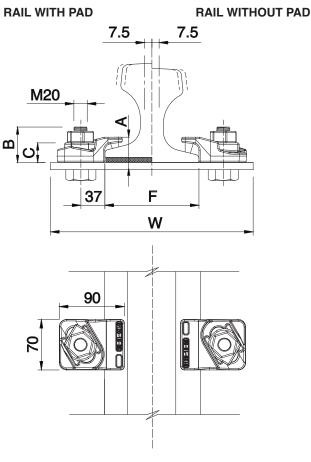

## DIMENSIONS (mm):

| REF NO.       | А  | B (FULL NUT) | с  | WEIGHT<br>kg |
|---------------|----|--------------|----|--------------|
| UR-B120-15-35 | 35 | 45           | 25 | 0.70         |

### TIGHTENING TORQUE:

Grade 8.8 bolt 390Nm; Grade10.9 bolt 600Nm

Minmum assembly width W=Rail Width(F)+147mm

|                       | F                                                                                                                                | T<br>mm | H<br>mm | RAIL WITH PAD | RAIL WITHOUT PAD |  |  |
|-----------------------|----------------------------------------------------------------------------------------------------------------------------------|---------|---------|---------------|------------------|--|--|
| A 65                  | 175                                                                                                                              | 65      | 75      | UR-B120-15-35 | UR-B120-15-35    |  |  |
| A 75                  | 200                                                                                                                              | 75      | 85      | UR-B120-15-35 | UR-B120-15-35    |  |  |
| A 100                 | 200                                                                                                                              | 100     | 95      | UR-B120-15-35 |                  |  |  |
| QU 70                 | 120                                                                                                                              | 70      | 120     | UR-B120-15-35 | UR-B120-15-35    |  |  |
| QU 80                 | 130                                                                                                                              | 80      | 130     | UR-B120-15-35 | UR-B120-15-35    |  |  |
| QU 100                | 150                                                                                                                              | 100     | 150     | UR-B120-15-35 | UR-B120-15-35    |  |  |
| This clip can be used | This clip can be used for a wider selection of rails than illustrated. Please contact URWA for the full range of possible rails. |         |         |               |                  |  |  |