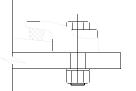

### SPECIFICATIONS:

Max Side Load using Grade 8.8 Bolt: 22kN Horizontal Rail Adjustment: 10 mm

The hexagon headed fixing bolt can be inserted from above or below the supporting structure – see adjacent configurations.