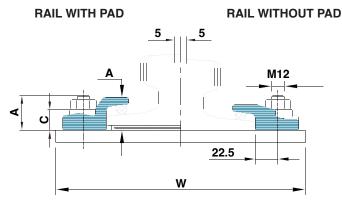

### DIMENSIONS (mm):

| REF NO.       | А     | B (FULL NUT) | с  | WEIGHT<br>kg |
|---------------|-------|--------------|----|--------------|
| UR-B112-10-24 | 24 34 |              | 21 | 0.26         |
| UR-B112-10-31 | 31    | 34           | 21 | 0.28         |

#### TIGHTENING TORQUE: Grade 8.8 bolt 85Nm

Minmum assembly width (W)=Rail Width(F)+92mm

JR-B112/10

|                                                                                                                                                                                                                             | F<br>mm | T<br>mm | H<br>mm | RAIL WITH PAD | RAIL WITHOUT PAD |  |
|-----------------------------------------------------------------------------------------------------------------------------------------------------------------------------------------------------------------------------|---------|---------|---------|---------------|------------------|--|
| A 45                                                                                                                                                                                                                        | 125     | 45      | 55      | UR-B112-10-31 | UR-B112-10-24    |  |
| S7                                                                                                                                                                                                                          | 50      | 25      | 65      | UR-B112-10-31 | UR-B112-10-24    |  |
| S24                                                                                                                                                                                                                         | 90      | 53      | 115     | UR-B112-10-31 | UR-B112-10-24    |  |
| 9kg/m                                                                                                                                                                                                                       | 64      | 32      | 64      | UR-B112-10-31 | UR-B112-10-24    |  |
| 22kg/m                                                                                                                                                                                                                      | 94      | 51      | 94      | UR-B112-10-31 | UR-B112-10-24    |  |
| 38kg/m                                                                                                                                                                                                                      | 108     | 68      | 134     | UR-B112-10-31 | UR-B112-10-24    |  |
| JIS22                                                                                                                                                                                                                       | 94      | 51      | 94      | UR-B112-10-31 | UR-B112-10-24    |  |
| JIS30                                                                                                                                                                                                                       | 79      | 43      | 79      | UR-B112-10-31 | UR-B112-10-24    |  |
| This clip can be used for a wider selection of rails than illustrated. Please contact URWA for the full range of possible rails.<br>URWA may change or improve their products and also alter specifications without notice. |         |         |         |               |                  |  |