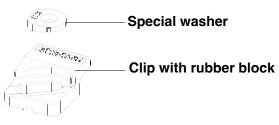

## UNION RAIL WA BOLTED FIXING

Ph: 1800 099 788 | info@unionrail.com.au | www.unionrail.com.au

The Union Rail WA UR-B112/10 adjustable crane rail clip is designed to fix heavy rails in the most arduous applications.

Its low profile allows it to be used with cranes that are fitted with guide rollers.

### SPECIFICATIONS:

Max Side Load using Grade 8.8 Bolt: 22kN Horizontal Rail Adjustment: 10 mm

The hexagon headed fixing bolt can be inserted from above or below the supporting structure – see adjacent configurations.