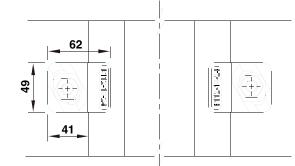

#### TIGHTENING TORQUE: Grade 8.8 bolt 85Nm

Minmum assembly width (W)=Rail Width(F)+92mm

JR-B112/10

|                                                                                                                                                                                                                             | F<br>mm | T<br>mm | H<br>mm | RAIL WITH PAD | RAIL WITHOUT PAD |  |
|-----------------------------------------------------------------------------------------------------------------------------------------------------------------------------------------------------------------------------|---------|---------|---------|---------------|------------------|--|
| A 45                                                                                                                                                                                                                        | 125     | 45      | 55      | UR-B112-10-31 | UR-B112-10-24    |  |
| S7                                                                                                                                                                                                                          | 50      | 25      | 65      | UR-B112-10-31 | UR-B112-10-24    |  |
| S24                                                                                                                                                                                                                         | 90      | 53      | 115     | UR-B112-10-31 | UR-B112-10-24    |  |
| 9kg/m                                                                                                                                                                                                                       | 64      | 32      | 64      | UR-B112-10-31 | UR-B112-10-24    |  |
| 22kg/m                                                                                                                                                                                                                      | 94      | 51      | 94      | UR-B112-10-31 | UR-B112-10-24    |  |
| 38kg/m                                                                                                                                                                                                                      | 108     | 68      | 134     | UR-B112-10-31 | UR-B112-10-24    |  |
| JIS22                                                                                                                                                                                                                       | 94      | 51      | 94      | UR-B112-10-31 | UR-B112-10-24    |  |
| JIS30                                                                                                                                                                                                                       | 79      | 43      | 79      | UR-B112-10-31 | UR-B112-10-24    |  |
| This clip can be used for a wider selection of rails than illustrated. Please contact URWA for the full range of possible rails.<br>URWA may change or improve their products and also alter specifications without notice. |         |         |         |               |                  |  |