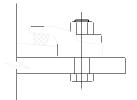

### SPECIFICATIONS:

Max Side Load using Grade 8.8 Bolt: 22kN Horizontal Rail Adjustment: 10 mm

The hexagon headed fixing bolt can be inserted from above or below the supporting structure – see adjacent configurations.